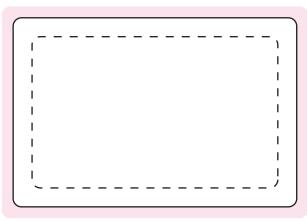

#### **NOTES**

Sticker Size: 75mmW x 50mmH

Bleed: 3mm (81mmW x 56mmH)

– Safe Print Area: 65mmW x 40mmH

When artwork is printed,

there can be movement of up to 3mm