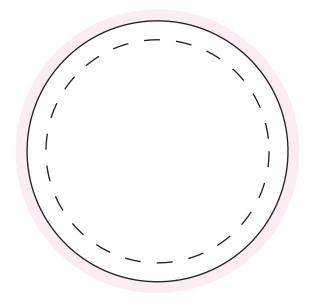

#### **NOTES**

Sticker Size: 69mm DiameterBleed: 3mm (75mm Diameter)

- Safe Print Area: 59mm Diameter

When artwork is printed,

there can be movement of up to 3mm